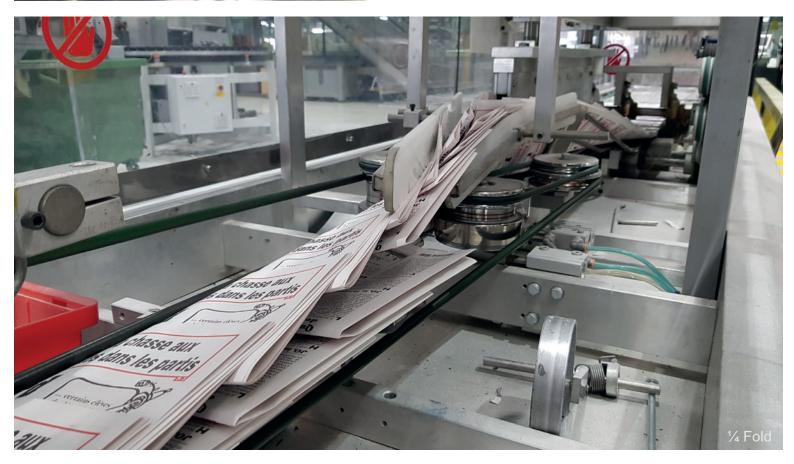

# 1/4 Fold

- Installation behind the newspaper press folder

techniweb

- Fold the stream of newspapers in-line
- Run at almost full press speed
- Mailroom off-line option from rolls
- All paginations from 16 to 64 pages
- Reliable, fast, simple and easy
- New printing products oportunities
- Higher productivity on ¼ fold
- High speed in-line addressing solutions