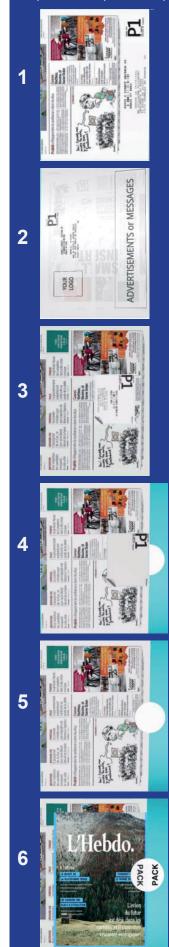

## ... for addressed/unaddressed newspapers, magazines and inserts

**DIRECT PRINT Direct print on your media** ¼ Fold Addressing on paper Fugitive glue for small insert

#### PAPER PRESS

Packaging your media on paper ¼ Fold Addressing on thermoscellable paper Small and large insert Thermoscellable paper supply

## LABEL PRESS

Addressing on a conventional removable label ¼ Fold Addressing on label Fugitive glue for small insert Labels supply

#### LABEL PRESS FOLDING

Addressing on a removable fold-out label 1/4 Fold & Label Wrap Addressing on wrapped label Support closed on one side Small insert Labels supply

## LABEL FIX

Round label closed on one side ¼ Fold Label Wrap Small insert Labels supply

#### LABEL PACK

Joining two objects with a label ¼ Fold Label Wrap Fugitive glue Labels supply

+33 1 47 18 70 33 - www.techniweb.eu - contact@techniweb.eu