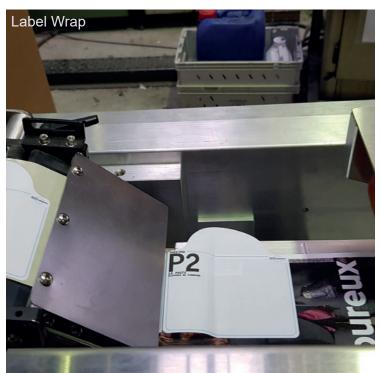

# Label Wrap

- Label, Label Wrap and fugitive glue machines
- Inkjet label printing for addressing
- Newspaper and magazine applications
- Mailroom innovations
- Turnkey solutions

#### LABEL PRESS FOLDING

Addressing on a removable fold-out label 1/4 Fold & Label Wrap Addressing on wrapped label Support closed on one side Small insert Labels supply

## LABEL FIX

Round label closed on one side ¼ Fold Label Wrap Small insert Labels supply

#### LABEL PACK

Joining two objects with a label ¼ Fold Label Wrap Fugitive glue Labels supply

+33 1 47 18 70 33 - www.techniweb.eu - contact@techniweb.eu